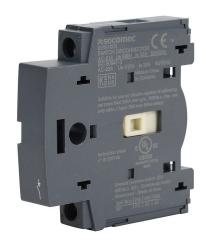

## 22001003-UL Cut Sheet

Socomec fourth pole module, 600 VAC, 32A, load break capable, 65kA SCCR, UL 508 rated. For use with SIRCO M 32A switch body.

For complete product information, please see this item on our store at the following link:

## **Technical Specifications**

| Brand              | Socomec                 |
|--------------------|-------------------------|
| Item               | Fourth pole module      |
| Voltage Rating     | 600 VAC                 |
| Load Break Capable | Yes                     |
| SCCR Rating        | 65kA SCCR               |
| UL Rating          | UL 508 rated            |
| For Use With       | SIRCO M 32A switch body |