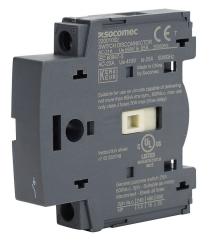

## 22001002-UL Cut Sheet

Socomec fourth pole module, 600 VAC, 25A, load break capable, 65kA SCCR, UL 508 rated. For use with SIRCO M 25A switch body.

For complete product information, please see this item on our store at the following link:

## Technical Specifications

| Brand              | Socomec                 |
|--------------------|-------------------------|
| Item               | Fourth pole module      |
| Voltage Rating     | 600 VAC                 |
| Load Break Capable | Yes                     |
| SCCR Rating        | 65kA SCCR               |
| UL Rating          | UL 508 rated            |
| For Use With       | SIRCO M 25A switch body |