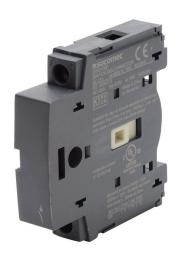

## 22001000 Cut Sheet

Socomec fourth pole module, 600 VAC, 16A, load break capable, 65kA SCCR, UL 508 rated. For use with SIRCO M 16A switch body.

For complete product information, please see this item on our store at the following link:

## **Technical Specifications**

| Brand              | Socomec                 |
|--------------------|-------------------------|
| Item               | Fourth pole module      |
| Voltage Rating     | 600 VAC                 |
| Amperage Rating    | 16A                     |
| Load Break Capable | Yes                     |
| SCCR Rating        | 65kA SCCR               |
| UL Rating          | UL 508 rated            |
| For Use With       | SIRCO M 16A switch body |