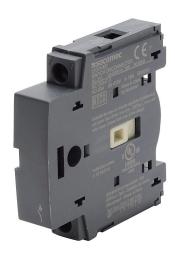

## 22001000-UL Cut Sheet

Socomec fourth pole module, 600 VAC, 16A, load break capable, 65kA SCCR, UL 508 rated. For use with SIRCO M 16A switch body.

For complete product information, please see this item on our store at the following link:

## **Technical Specifications**

| Brand              | Socomec                 |
|--------------------|-------------------------|
| Item               | Fourth pole module      |
| Voltage Rating     | 600 VAC                 |
| Load Break Capable | Yes                     |
| SCCR Rating        | 65kA SCCR               |
| UL Rating          | UL 508 rated            |
| For Use With       | SIRCO M 16A switch body |