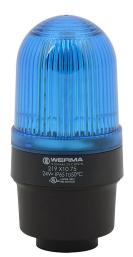

## 21951075 Cut Sheet

WERMA LED industrial tall signal beacon, 58mm, blue, permanent, IP65, tube mount, 24 VAC/VDC.

For complete product information, please see this item on our store at the following link:

## Technical Specifications

| -                    |                               |
|----------------------|-------------------------------|
| Brand                | WERMA                         |
| Item                 | Industrial tall signal beacon |
| Bulb Type            | LED                           |
| Operator Size        | 58mm                          |
| Operator Color       | Blue                          |
| Light Color(s)       | Blue                          |
| Light Function       | Permanent                     |
| IP Rating            | IP65                          |
| Mounting             | Tube                          |
| Touch to Acknowledge | No                            |
| Voltage Rating       | 24 VAC/VDC                    |