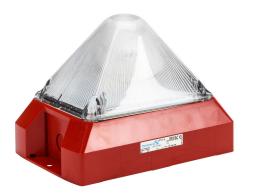

## 21561801000 Cut Sheet

Pfannenberg PYRA series Xenon tube industrial signal beacon, 212 x 144 x 157mm, clear/white, selectable flashing strobe, IP66, NEMA 4/4X, surface mount, 24 VDC.

For complete product information, please see this item on our store at the following link:

## **Technical Specifications**

| · · · · · · · · · · · · · · · · · · · |                            |
|---------------------------------------|----------------------------|
| Brand                                 | Pfannenberg                |
| Item                                  | Industrial signal beacon   |
| Bulb Type                             | Xenon tube                 |
| Series                                | PYRA                       |
| Operator Size                         | 212 x 144 x 157mm          |
| Operator Color                        | Clear                      |
| Light Color(s)                        | Clear/white                |
| Light Function                        | Selectable flashing strobe |
| IP Rating                             | IP66                       |
| NEMA Rating                           | 4/4X                       |
| Mounting                              | Surface                    |
| Touch to Acknowledge                  | No                         |
| Voltage Rating                        | 24 VDC                     |