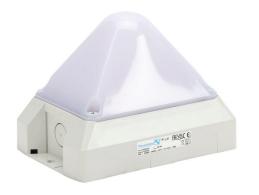

## 21553648055 Cut Sheet

Pfannenberg PYRA series LED industrial signal beacon, 166 x 114 x 124mm, red/yellow/green/blue, selectable permanent, blinking or flashing, IP66, NEMA 4/4X, surface mount, 115-230 VAC.

## **Technical Specifications**

| Brand Pfannenberg   Item Industrial signal beacon   Bulb Type LED   Series PYRA   Operator Size 166 x 114 x 124mm   Operator Color Clear |
|------------------------------------------------------------------------------------------------------------------------------------------|
| Bulb Type LED   Series PYRA   Operator Size 166 x 114 x 124mm                                                                            |
| Series     PYRA       Operator Size     166 x 114 x 124mm                                                                                |
| Operator Size     166 x 114 x 124mm                                                                                                      |
| • • • • • • • • • • • • • • • • • • • •                                                                                                  |
| Operator Color Clear                                                                                                                     |
|                                                                                                                                          |
| Light Color(s) Red/yellow/green/blue                                                                                                     |
| Light Function Selectable permanent, blinking or flashing                                                                                |
| IP Rating IP66                                                                                                                           |
| NEMA Rating 4/4X                                                                                                                         |
| Mounting Surface                                                                                                                         |
| Touch to Acknowledge No                                                                                                                  |
| Voltage Rating 115-230 VAC                                                                                                               |