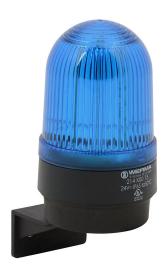

## 21450075 Cut Sheet

WERMA LED industrial tall signal beacon, 58mm, blue, permanent, IP65, bracket mount, 24 VAC/VDC.

For complete product information, please see this item on our store at the following link:

## **Technical Specifications**

| Brand                | WERMA                         |
|----------------------|-------------------------------|
| Item                 | Industrial tall signal beacon |
| Bulb Type            | LED                           |
| Operator Size        | 58mm                          |
| Operator Color       | Blue                          |
| Light Color(s)       | Blue                          |
| Light Function       | Permanent                     |
| IP Rating            | IP65                          |
| Mounting             | Bracket                       |
| Touch to Acknowledge | No                            |
| Voltage Rating       | 24 VAC/VDC                    |