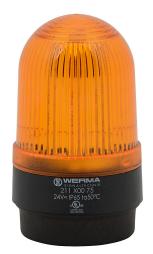

## 21130075 Cut Sheet

WERMA LED industrial tall signal beacon, 58mm, yellow, permanent, IP65, base mount, 24 VAC/VDC.

For complete product information, please see this item on our store at the following link:

## **Technical Specifications**

| Brand                | WERMA                         |
|----------------------|-------------------------------|
| Item                 | Industrial tall signal beacon |
| Bulb Type            | LED                           |
| Operator Size        | 58mm                          |
| Operator Color       | Yellow                        |
| Light Color(s)       | Yellow                        |
| Light Function       | Permanent                     |
| IP Rating            | IP65                          |
| Mounting             | Base                          |
| Touch to Acknowledge | No                            |
| Voltage Rating       | 24 VAC/VDC                    |