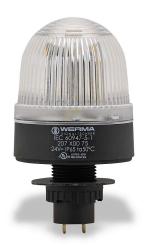

## 20740075 Cut Sheet

WERMA LED industrial signal beacon, 58mm, clear/white, permanent, IP65, 22.5mm panel mount, 24 VAC/VDC.

For complete product information, please see this item on our store at the following link:

## **Technical Specifications**

| Brand                | WERMA                    |
|----------------------|--------------------------|
| Item                 | Industrial signal beacon |
| Bulb Type            | LED                      |
| Operator Size        | 58mm                     |
| Operator Color       | Clear                    |
| Light Color(s)       | Clear/white              |
| Light Function       | Permanent                |
| IP Rating            | IP65                     |
| Mounting             | 22.5mm panel             |
| Touch to Acknowledge | No                       |
| Voltage Rating       | 24 VAC/VDC               |