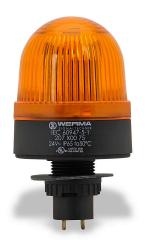

## 20730075 Cut Sheet

WERMA LED industrial signal beacon, 58mm, yellow, permanent, IP65, 22.5mm panel mount, 24 VAC/VDC.

For complete product information, please see this item on our store at the following link:

## Technical Specifications

| Brand                | WERMA                    |
|----------------------|--------------------------|
| Item                 | Industrial signal beacon |
| Bulb Type            | LED                      |
| Operator Size        | 58mm                     |
| Operator Color       | Yellow                   |
| Light Color(s)       | Yellow                   |
| Light Function       | Permanent                |
| IP Rating            | IP65                     |
| Mounting             | 22.5mm panel             |
| Touch to Acknowledge | No                       |
| Voltage Rating       | 24 VAC/VDC               |