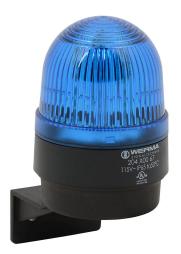

## 20450067 Cut Sheet

WERMA LED industrial signal beacon, 58mm, blue, permanent, IP65, bracket mount, 115 VAC.

For complete product information, please see this item on our store at the following link:

https://www.automationdirect.com/pn/20450067

## Technical Specifications

| -                    |                          |
|----------------------|--------------------------|
| Brand                | WERMA                    |
| Item                 | Industrial signal beacon |
| Bulb Type            | LED                      |
| Operator Size        | 58mm                     |
| Operator Color       | Blue                     |
| Light Color(s)       | Blue                     |
| Light Function       | Permanent                |
| IP Rating            | IP65                     |
| Mounting             | Bracket                  |
| Touch to Acknowledge | No                       |
| Voltage Rating       | 115 VAC                  |
|                      |                          |