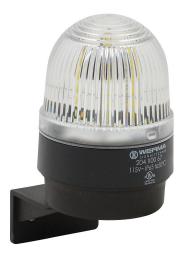

## 20440067 Cut Sheet

WERMA LED industrial signal beacon, 58mm, clear/white, permanent, IP65, bracket mount, 115 VAC.

For complete product information, please see this item on our store at the following link:

## Technical Specifications

| · · · · · · · · · · · · · · · · · · · |                          |
|---------------------------------------|--------------------------|
| Brand                                 | WERMA                    |
| Item                                  | Industrial signal beacon |
| Bulb Type                             | LED                      |
| Operator Size                         | 58mm                     |
| Operator Color                        | Clear                    |
| Light Color(s)                        | Clear/white              |
| Light Function                        | Permanent                |
| IP Rating                             | IP65                     |
| Mounting                              | Bracket                  |
| Touch to Acknowledge                  | No                       |
| Voltage Rating                        | 115 VAC                  |
|                                       |                          |