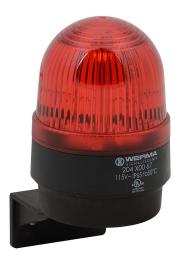

## 20410067 Cut Sheet

WERMA LED industrial signal beacon, 58mm, red, permanent, IP65, bracket mount, 115 VAC.

For complete product information, please see this item on our store at the following link:

https://www.automationdirect.com/pn/20410067

## Technical Specifications

| · · · · · · · · · · · · · · · · · · · |                          |
|---------------------------------------|--------------------------|
| Brand                                 | WERMA                    |
| Item                                  | Industrial signal beacon |
| Bulb Type                             | LED                      |
| Operator Size                         | 58mm                     |
| Operator Color                        | Red                      |
| Light Color(s)                        | Red                      |
| Light Function                        | Permanent                |
| IP Rating                             | IP65                     |
| Mounting                              | Bracket                  |
| Touch to Acknowledge                  | No                       |
| Voltage Rating                        | 115 VAC                  |
|                                       |                          |