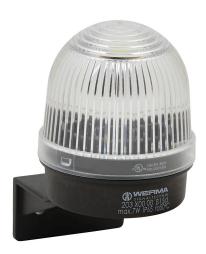

## 20340000 Cut Sheet

WERMA incandescent industrial signal beacon, 57mm, clear/white, permanent, IP65, bracket mount, 12-240 VAC/VDC. Requires incandescent bulb.

For complete product information, please see this item on our store at the following link:

## **Technical Specifications**

| Brand                | WERMA                    |
|----------------------|--------------------------|
| Item                 | Industrial signal beacon |
| Bulb Type            | Incandescent             |
| Operator Size        | 57mm                     |
| Operator Color       | Clear                    |
| Light Color(s)       | Clear/white              |
| Light Function       | Permanent                |
| IP Rating            | IP65                     |
| Mounting             | Bracket                  |
| Touch to Acknowledge | No                       |
| Voltage Rating       | 12-240 VAC/VDC           |
| Requires             | Incandescent bulb        |