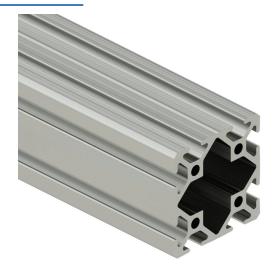

## 2020C Cut Sheet

SureFrame 10 Series standard T-slotted rail, silver, 6063-T6 anodized aluminum alloy, cut to length, 2 x 2in profile, slot size 6.

For complete product information, please see this item on our store at the following link:

## **Technical Specifications**

| Brand              | SureFrame                       |
|--------------------|---------------------------------|
| Item               | T-slotted rail                  |
| Series             | 10 Series                       |
| Rail Type          | Standard                        |
| Color              | Silver                          |
| Material           | 6063-T6 anodized aluminum alloy |
| Cut to Length Rail | Yes                             |
| Profile            | 2 x 2in                         |
| Slot Size          | 6                               |