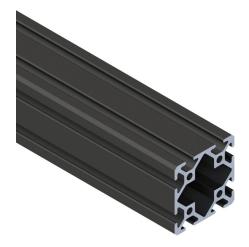

## 2020B Cut Sheet

SureFrame 10 Series standard T-slotted rail, black, 6063-T6 anodized aluminum alloy, cut to length, 2 x 2in profile, slot size 6.

For complete product information, please see this item on our store at the following link:

## **Technical Specifications**

| Brand              | SureFrame                       |
|--------------------|---------------------------------|
| Item               | T-slotted rail                  |
| Series             | 10 Series                       |
| Rail Type          | Standard                        |
| Color              | Black                           |
| Material           | 6063-T6 anodized aluminum alloy |
| Cut to Length Rail | Yes                             |
| Profile            | 2 x 2in                         |
| Slot Size          | 6                               |