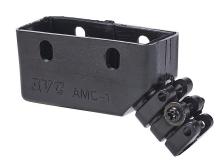

## 176000-1 Cut Sheet

IDEM terminal enclosure, PVC. For use with IDEM micro limit switches.

For complete product information, please see this item on our store at the following link:

https://www.automationdirect.com/pn/176000-1

## **Technical Specifications**

| Brand        | IDEM                      |
|--------------|---------------------------|
| Item         | Terminal enclosure        |
| Material     | PVC                       |
| For Use With | IDEM micro limit switches |