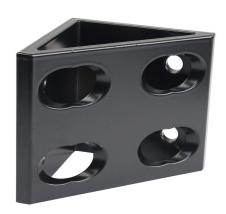

## 166388 Cut Sheet

FATH gusseted inside corner bracket, black, 90-degree, 8 holes, aluminum, slot size 8. For use with all 40mm and 80mm profile T-slotted rails. Manufacturer part number: 093W8806N08S.

## **Technical Specifications**

| Brand                    | FATH                                      |
|--------------------------|-------------------------------------------|
| Item                     | Gusseted inside corner bracket            |
| Series                   | 40 Series                                 |
| Color                    | Black                                     |
| Angle                    | 90-degree                                 |
| Number Of Holes          | 8                                         |
| Material                 | Aluminum                                  |
| Slot Size                | 8                                         |
| For Use With             | All 40mm and 80mm profile T-slotted rails |
| Manufacturer Part Number | 093W8806N08S                              |