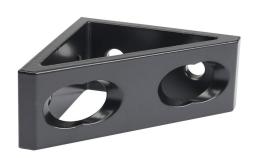

## 166386 Cut Sheet

FATH tall gusseted inside corner bracket, black, 90-degree, 4 holes, aluminum, slot size 8. For use with all 40mm and 80mm profile T-slotted rails. Manufacturer part number: 093W8403N08S.

## **Technical Specifications**

| Brand                    | FATH                                      |
|--------------------------|-------------------------------------------|
| Item                     | Tall gusseted inside corner bracket       |
| Series                   | 40 Series                                 |
| Color                    | Black                                     |
| Angle                    | 90-degree                                 |
| Number Of Holes          | 4                                         |
| Material                 | Aluminum                                  |
| Slot Size                | 8                                         |
| For Use With             | All 40mm and 80mm profile T-slotted rails |
| Manufacturer Part Number | 093W8403N08S                              |