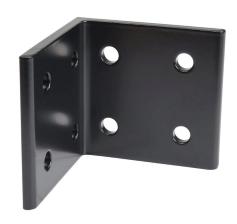

## 166384 Cut Sheet

FATH inside corner bracket, black, 90-degree, 8 holes, aluminum, slot size 8. For use with all 40mm and 80mm profile T-slotted rails. Manufacturer part number: 093WD8080S.

For complete product information, please see this item on our store at the following link:

## **Technical Specifications**

| Brand                    | FATH                                      |
|--------------------------|-------------------------------------------|
| Item                     | Inside corner bracket                     |
| Series                   | 40 Series                                 |
| Color                    | Black                                     |
| Angle                    | 90-degree                                 |
| Number Of Holes          | 8                                         |
| Material                 | Aluminum                                  |
| Slot Size                | 8                                         |
| For Use With             | All 40mm and 80mm profile T-slotted rails |
| Manufacturer Part Number | 093WD8080S                                |