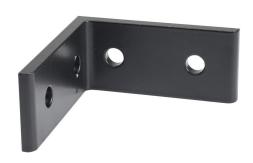

## 166383 Cut Sheet

FATH tall inside corner bracket, black, 90-degree, 4 holes, aluminum, slot size 8. For use with all 40mm and 80mm profile T-slotted rails. Manufacturer part number: 093WD4080S.

For complete product information, please see this item on our store at the following link:

## **Technical Specifications**

| Brand                    | FATH                                      |
|--------------------------|-------------------------------------------|
| Item                     | Tall inside corner bracket                |
| Series                   | 40 Series                                 |
| Color                    | Black                                     |
| Angle                    | 90-degree                                 |
| Number Of Holes          | 4                                         |
| Material                 | Aluminum                                  |
| Slot Size                | 8                                         |
| For Use With             | All 40mm and 80mm profile T-slotted rails |
| Manufacturer Part Number | 093WD4080S                                |