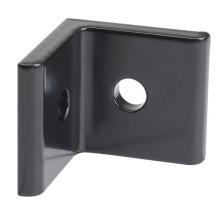

## 166381 Cut Sheet

FATH inside corner bracket, black, 90-degree, 2 holes, aluminum, slot size 8. For use with all 40mm and 80mm profile T-slotted rails. Manufacturer part number: 093WD40S.

For complete product information, please see this item on our store at the following link:

## **Technical Specifications**

| Brand                    | FATH                                      |
|--------------------------|-------------------------------------------|
| Item                     | Inside corner bracket                     |
| Series                   | 40 Series                                 |
| Color                    | Black                                     |
| Angle                    | 90-degree                                 |
| Number Of Holes          | 2                                         |
| Material                 | Aluminum                                  |
| Slot Size                | 8                                         |
| For Use With             | All 40mm and 80mm profile T-slotted rails |
| Manufacturer Part Number | 093WD40S                                  |