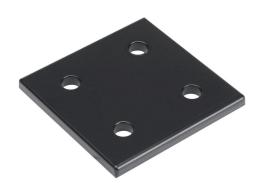

## 166376 Cut Sheet

FATH square flat plate, black, 4 holes, aluminum, slot size 8. For use with all 40mm and 80mm profile T-slotted rails. Manufacturer part number: 093VA8080S.

For complete product information, please see this item on our store at the following link:

## **Technical Specifications**

| Brand                    | FATH                                      |
|--------------------------|-------------------------------------------|
| Item                     | Square flat plate                         |
| Series                   | 40 Series                                 |
| Color                    | Black                                     |
| Number Of Holes          | 4                                         |
| Material                 | Aluminum                                  |
| Slot Size                | 8                                         |
| For Use With             | All 40mm and 80mm profile T-slotted rails |
| Manufacturer Part Number | 093VA8080S                                |