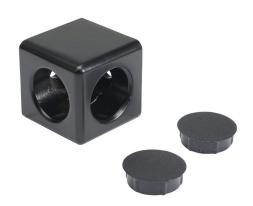

## 166369 Cut Sheet

FATH 2D cube connector, black, 40 x 40 x 40mm, die-cast aluminum, slot size 8. For use with all 40mm and 80mm profile T-slotted rails. (2) plastic cover caps included. Manufacturer part number: 093WW405N08S.

## **Technical Specifications**

| Brand                    | FATH                                      |
|--------------------------|-------------------------------------------|
| Item                     | 2D cube connector                         |
| Series                   | 40 Series                                 |
| Color                    | Black                                     |
| Size                     | 40 x 40 x 40mm                            |
| Material                 | Die-cast aluminum                         |
| Slot Size                | 8                                         |
| For Use With             | All 40mm and 80mm profile T-slotted rails |
| Includes                 | (2) plastic cover caps                    |
| Manufacturer Part Number | 093WW405N08S                              |