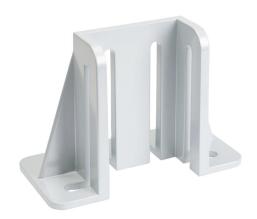

## 166335 Cut Sheet

FATH foot console, silver, 1.5 x 3in, die-cast aluminum, slot size 8. For use with all 3in profile T-slotted rails. Manufacturer part number: 098G3876L85168A.

For complete product information, please see this item on our store at the following link:

## **Technical Specifications**

| Brand                           | FATH                            |
|---------------------------------|---------------------------------|
| Item                            | Foot console                    |
| Series                          | 15 Series                       |
| Color                           | Silver                          |
| Size                            | 1.5 x 3in                       |
| Material                        | Die-cast aluminum               |
| Slot Size                       | 8                               |
| For Use With                    | All 3in profile T-slotted rails |
| <b>Manufacturer Part Number</b> | 098G3876L85168A                 |