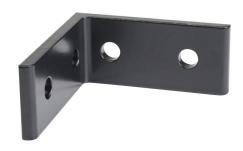

FATH tall inside corner bracket, black, 90-degree, 4 holes, aluminum, slot size 8. For use with all 1.5in and 3in profile T-slotted rails. Manufacturer part number: 093WD3876S.

For complete product information, please see this item on our store at the following link:

## **Technical Specifications**

| Brand                    | FATH                                      |
|--------------------------|-------------------------------------------|
| Item                     | Tall inside corner bracket                |
| Series                   | 15 Series                                 |
| Color                    | Black                                     |
| Angle                    | 90-degree                                 |
| Number Of Holes          | 4                                         |
| Material                 | Aluminum                                  |
| Slot Size                | 8                                         |
| For Use With             | All 1.5in and 3in profile T-slotted rails |
| Manufacturer Part Number | 093WD3876S                                |