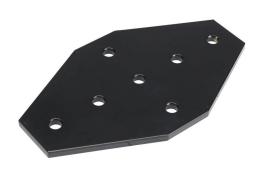

FATH cross flat plate, black, 7 holes, aluminum, slot size 8. For use with all 1.5in and 3in profile T-slotted rails. Manufacturer part number: 093EVX114190S.

For complete product information, please see this item on our store at the following link:

## **Technical Specifications**

| Brand                           | FATH                                      |
|---------------------------------|-------------------------------------------|
| Item                            | Cross flat plate                          |
| Series                          | 15 Series                                 |
| Color                           | Black                                     |
| Number Of Holes                 | 7                                         |
| Material                        | Aluminum                                  |
| Slot Size                       | 8                                         |
| For Use With                    | All 1.5in and 3in profile T-slotted rails |
| <b>Manufacturer Part Number</b> | 093EVX114190S                             |