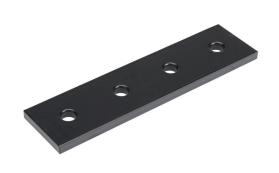

FATH straight flat plate, black, 4 holes, aluminum, slot size 8. For use with all 1.5in and 3in profile T-slotted rails. Manufacturer part number: 093EVA38152S.

For complete product information, please see this item on our store at the following link:

## **Technical Specifications**

| Brand                    | FATH                                      |
|--------------------------|-------------------------------------------|
| Item                     | Straight flat plate                       |
| Series                   | 15 Series                                 |
| Color                    | Black                                     |
| Number Of Holes          | 4                                         |
| Material                 | Aluminum                                  |
| Slot Size                | 8                                         |
| For Use With             | All 1.5in and 3in profile T-slotted rails |
| Manufacturer Part Number | 093EVA38152S                              |