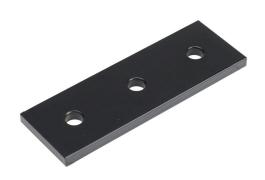

FATH straight flat plate, black, 3 holes, aluminum, slot size 8. For use with all 1.5in and 3in profile T-slotted rails. Manufacturer part number: 093EVA38114S.

For complete product information, please see this item on our store at the following link:

## **Technical Specifications**

| Brand                    | FATH                                      |
|--------------------------|-------------------------------------------|
| Item                     | Straight flat plate                       |
| Series                   | 15 Series                                 |
| Color                    | Black                                     |
| Number Of Holes          | 3                                         |
| Material                 | Aluminum                                  |
| Slot Size                | 8                                         |
| For Use With             | All 1.5in and 3in profile T-slotted rails |
| Manufacturer Part Number | 093EVA38114S                              |