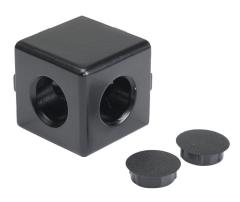

## 166302 Cut Sheet

FATH 2D cube connector, black, 1.5 x 1.5 x 1.5in, die-cast aluminum, slot size 8. For use with all 1.5in and 3in profile T-slotted rails. (2) plastic cover caps included. Manufacturer part number: 093WW381N08S.

## **Technical Specifications**

| P                        |                                           |
|--------------------------|-------------------------------------------|
| Brand                    | FATH                                      |
| Item                     | 2D cube connector                         |
| Series                   | 15 Series                                 |
| Color                    | Black                                     |
| Size                     | 1.5 x 1.5 x 1.5in                         |
| Material                 | Die-cast aluminum                         |
| Slot Size                | 8                                         |
| For Use With             | All 1.5in and 3in profile T-slotted rails |
| Includes                 | (2) plastic cover caps                    |
| Manufacturer Part Number | 093WW381N08S                              |