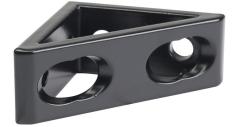

## 166255 Cut Sheet

FATH tall gusseted inside corner bracket, black, 90-degree, 4 holes, aluminum, slot size 6. For use with all 1in and 2in profile T-slotted rails. Manufacturer part number: 093W8103N06S.

## Technical Specifications

| Brand                    | FATH                                    |
|--------------------------|-----------------------------------------|
| Item                     | Tall gusseted inside corner bracket     |
| Series                   | 10 Series                               |
| Color                    | Black                                   |
| Angle                    | 90-degree                               |
| Number Of Holes          | 4                                       |
| Material                 | Aluminum                                |
| Slot Size                | 6                                       |
| For Use With             | All 1in and 2in profile T-slotted rails |
| Manufacturer Part Number | 093W8103N06S                            |