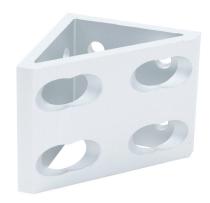

## 162992 Cut Sheet

FATH gusseted inside corner bracket, silver, 90-degree, 8 holes, anodized aluminum, slot size 8. For use with all 60mm profile T-slotted rails. Manufacturer part number: 093W8603N08.

## **Technical Specifications**

| Brand                    | FATH                             |
|--------------------------|----------------------------------|
| Item                     | Gusseted inside corner bracket   |
| Series                   | 30 Series                        |
| Color                    | Silver                           |
| Angle                    | 90-degree                        |
| Number Of Holes          | 8                                |
| Material                 | Anodized aluminum                |
| Slot Size                | 8                                |
| For Use With             | All 60mm profile T-slotted rails |
| Manufacturer Part Number | 093W8603N08                      |