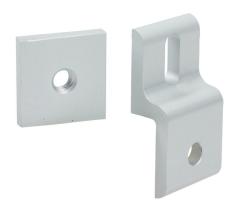

## 162915 Cut Sheet

FATH panel holder, silver, anodized aluminum, slot size 6. For use with all 1in and 2in profile T-slotted rails. Backing plate included. Manufacturer part number: 093P25LN.

For complete product information, please see this item on our store at the following link:

## **Technical Specifications**

| Brand                    | FATH                                    |
|--------------------------|-----------------------------------------|
| Item                     | Panel holder                            |
| Series                   | 10 Series                               |
| Color                    | Silver                                  |
| Material                 | Anodized aluminum                       |
| Slot Size                | 6                                       |
| For Use With             | All 1in and 2in profile T-slotted rails |
| Includes                 | Backing plate                           |
| Manufacturer Part Number | 093P25LN                                |