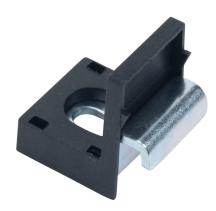

## 162909 Cut Sheet

FATH top angle clamp, black, 90-degree, nylon/steel, slot size 8. For use with all 40mm and 80mm profile T-slotted rails. Mounting hardware included. Manufacturer part number: 093WT401N08S.

## **Technical Specifications**

| Brand                    | FATH                                      |
|--------------------------|-------------------------------------------|
| Item                     | Top angle clamp                           |
| Series                   | 40 Series                                 |
| Color                    | Black                                     |
| Angle                    | 90-degree                                 |
| Material                 | Nylon/steel                               |
| Slot Size                | 8                                         |
| For Use With             | All 40mm and 80mm profile T-slotted rails |
| Includes                 | Mounting hardware                         |
| Manufacturer Part Number | 093WT401N08S                              |