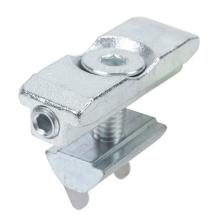

FATH direct connector, silver, steel, slot size 8. For use with all 1.5in, 3in, 40mm and 80mm profile T-slotted rails. Manufacturer part number: 099DC084040N08.

For complete product information, please see this item on our store at the following link:

## **Technical Specifications**

| Brand                    | FATH                                                  |
|--------------------------|-------------------------------------------------------|
| Item                     | Direct connector                                      |
| Series                   | 15 Series and 40 Series                               |
| Color                    | Silver                                                |
| Material                 | Steel                                                 |
| Slot Size                | 8                                                     |
| For Use With             | All 1.5in, 3in, 40mm and 80mm profile T-slotted rails |
| Manufacturer Part Number | 099DC084040N08                                        |