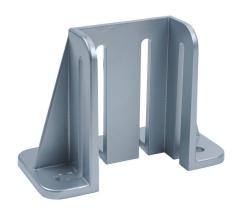

## 162890 Cut Sheet

FATH foot console, silver, 8 holes, 40 x 80mm, die-cast aluminum, slot size 8. For use with all 80mm T-slotted rails. Manufacturer part number: 098G4080L85168A.

For complete product information, please see this item on our store at the following link:

## **Technical Specifications**

| Brand                    | FATH                     |
|--------------------------|--------------------------|
| Item                     | Foot console             |
| Series                   | 40 Series                |
| Color                    | Silver                   |
| Number Of Holes          | 8                        |
| Size                     | 40 x 80mm                |
| Material                 | Die-cast aluminum        |
| Slot Size                | 8                        |
| For Use With             | All 80mm T-slotted rails |
| Manufacturer Part Number | 098G4080L85168A          |