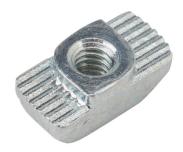

FATH hammer nut, silver, 8-32 UNF, zinc plated steel, slot size 8. Package of 10. For use with all 1.5in and 3in profile T-slotted rails. Manufacturer part number: 096H088-3215.

For complete product information, please see this item on our store at the following link:

## **Technical Specifications**

| Brand                    | FATH                                      |
|--------------------------|-------------------------------------------|
| Item                     | Hammer nut                                |
| Series                   | 15 Series                                 |
| Color                    | Silver                                    |
| Thread Size              | 8-32 UNF                                  |
| Material                 | Zinc plated steel                         |
| Slot Size                | 8                                         |
| Quantity per Pack        | 10                                        |
| For Use With             | All 1.5in and 3in profile T-slotted rails |
| Manufacturer Part Number | 096H088-3215                              |