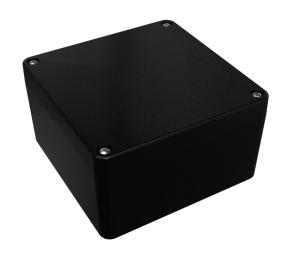

## 1590Z160BK Cut Sheet

Hammond enclosure, NEMA 4/4X/6/6P, 160 x 160 x 90mm (HxWxD), die-cast aluminum alloy, black, powder coat finish, screw cover, purchase subpanel separately.

For complete product information, please see this item on our store at the following link: