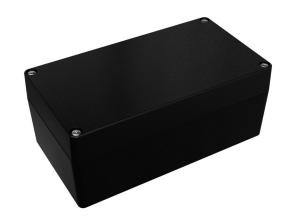

## 1590Z155BK Cut Sheet

Hammond enclosure, NEMA 4/4X/6/6P, 221 x 121 x 90mm (HxWxD), die-cast aluminum alloy, black, powder coat finish, screw cover, purchase subpanel separately.

For complete product information, please see this item on our store at the following link:

## **Technical Specifications**

| Brand            | Hammond                      |
|------------------|------------------------------|
| Item             | Enclosure                    |
| Subpanel         | Purchase subpanel separately |
| NEMA Rating      | 4/4X/6/6P                    |
| IP Rating        | IP68                         |
| Enclosure Height | 221.00mm                     |
| Enclosure Width  | 121.00mm                     |

| <b>Enclosure Depth</b>   | 90.00mm                 |
|--------------------------|-------------------------|
| Cover Type               | Screw cover             |
| Cover Depth              | 30mm                    |
| Integral Mounting Flange | No                      |
| Material                 | Die-cast aluminum alloy |
| Color                    | Black                   |
| Finish                   | Powder coat             |