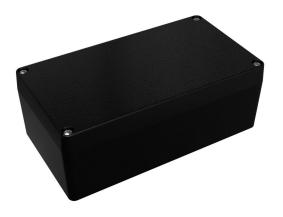

## 1590Z150BK Cut Sheet

Hammond enclosure, NEMA 4/4X/6/6P, 221 x 121 x 81mm (HxWxD), die-cast aluminum alloy, black, powder coat finish, screw cover, purchase subpanel separately.

For complete product information, please see this item on our store at the following link:

## Technical Specifications

| Brand            | Hammond                      |
|------------------|------------------------------|
| Item             | Enclosure                    |
| Subpanel         | Purchase subpanel separately |
| NEMA Rating      | 4/4X/6/6P                    |
| IP Rating        | IP68                         |
| Enclosure Height | 221.00mm                     |
| Enclosure Width  | 121.00mm                     |

| Enclosure Depth          | 81.00mm                 |
|--------------------------|-------------------------|
| Cover Type               | Screw cover             |
| Cover Depth              | 21mm                    |
| Integral Mounting Flange | No                      |
| Material                 | Die-cast aluminum alloy |
| Color                    | Black                   |
| Finish                   | Powder coat             |