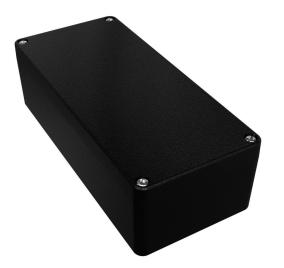

## 1590Z130BK Cut Sheet

Hammond enclosure, NEMA 4/4X/6/6P, 175 x 80 x 52mm (HxWxD), die-cast aluminum alloy, black, powder coat finish, screw cover.

For complete product information, please see this item on our store at the following link:

## **Technical Specifications**

| · · · · · · · · · · · · · · · · · · · |                         |
|---------------------------------------|-------------------------|
| Brand                                 | Hammond                 |
| Item                                  | Enclosure               |
| NEMA Rating                           | 4/4X/6/6P               |
| IP Rating                             | IP68                    |
| Enclosure Height                      | 175.00mm                |
| Enclosure Width                       | 80.00mm                 |
| Enclosure Depth                       | 52.00mm                 |
| Cover Type                            | Screw cover             |
| Cover Depth                           | 12mm                    |
| Integral Mounting Flange              | No                      |
| Material                              | Die-cast aluminum alloy |
| Color                                 | Black                   |
| Finish                                | Powder coat             |