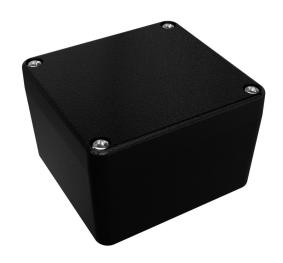

## 1590Z100BK Cut Sheet

Hammond enclosure, NEMA 4/4X/6/6P, 80 x 75 x 52mm (HxWxD), die-cast aluminum alloy, black, powder coat finish, screw cover, purchase subpanel separately.

For complete product information, please see this item on our store at the following link:

## **Technical Specifications**

| Brand            | Hammond                      |
|------------------|------------------------------|
| Item             | Enclosure                    |
| Subpanel         | Purchase subpanel separately |
| NEMA Rating      | 4/4X/6/6P                    |
| IP Rating        | IP68                         |
| Enclosure Height | 80.00mm                      |
| Enclosure Width  | 75.00mm                      |

| <b>Enclosure Depth</b>   | 52.00mm                 |
|--------------------------|-------------------------|
| Cover Type               | Screw cover             |
| Cover Depth              | 12mm                    |
| Integral Mounting Flange | No                      |
| Material                 | Die-cast aluminum alloy |
| Color                    | Black                   |
| Finish                   | Powder coat             |