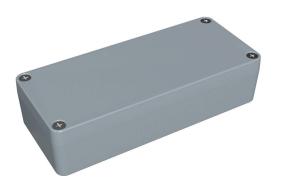

## 1590Z063GY Cut Sheet

Hammond enclosure, NEMA 4/4X/6/6P, 150 x 64 x 36mm (HxWxD), die-cast aluminum alloy, RAL 7001 light gray, powder coat finish, screw cover.

For complete product information, please see this item on our store at the following link:

## **Technical Specifications**

| 1                        |                         |
|--------------------------|-------------------------|
| Brand                    | Hammond                 |
| Item                     | Enclosure               |
| NEMA Rating              | 4/4X/6/6P               |
| IP Rating                | IP68                    |
| Enclosure Height         | 150.00mm                |
| Enclosure Width          | 64.00mm                 |
| Enclosure Depth          | 36.00mm                 |
| Cover Type               | Screw cover             |
| Cover Depth              | 10mm                    |
| Integral Mounting Flange | No                      |
| Material                 | Die-cast aluminum alloy |
| Color                    | RAL 7001 light gray     |
| Finish                   | Powder coat             |