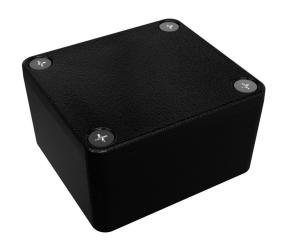

## 1590Z061BK Cut Sheet

Hammond enclosure, NEMA 4/4X/6/6P, 64 x 58 x 35mm (HxWxD), die-cast aluminum alloy, black, powder coat finish, screw cover.

For complete product information, please see this item on our store at the following link:

## **Technical Specifications**

| · ·                      |                         |
|--------------------------|-------------------------|
| Brand                    | Hammond                 |
| Item                     | Enclosure               |
| NEMA Rating              | 4/4X/6/6P               |
| IP Rating                | IP68                    |
| Enclosure Height         | 64.00mm                 |
| Enclosure Width          | 58.00mm                 |
| <b>Enclosure Depth</b>   | 35.00mm                 |
| Cover Type               | Screw cover             |
| Cover Depth              | 5mm                     |
| Integral Mounting Flange | No                      |
| Material                 | Die-cast aluminum alloy |
| Color                    | Black                   |
| Finish                   | Powder coat             |