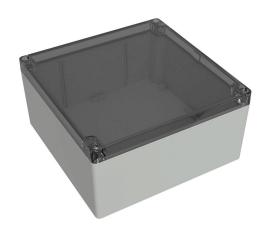

## 1554WA2GYCL Cut Sheet

Hammond enclosure, NEMA 4/4X/6/6P/12/13, 180 x 180 x 90mm (HxWxD), polycarbonate, RAL 7035 light gray, clear polycarbonate screw cover, purchase subpanel separately.

For complete product information, please see this item on our store at the following link:

## **Technical Specifications**

| Brand                    | Hammond                         |
|--------------------------|---------------------------------|
| Item                     | Enclosure                       |
| Subpanel                 | Purchase subpanel separately    |
| NEMA Rating              | 4/4X/6/6P/12/13                 |
| IP Rating                | IP68                            |
| Enclosure Height         | 180.00mm                        |
| <b>Enclosure Width</b>   | 180.00mm                        |
| <b>Enclosure Depth</b>   | 90.00mm                         |
| Cover Type               | Clear polycarbonate screw cover |
| Cover Depth              | 15mm                            |
| Integral Mounting Flange | No                              |
| Material                 | Polycarbonate                   |
| Color                    | RAL 7035 light gray             |