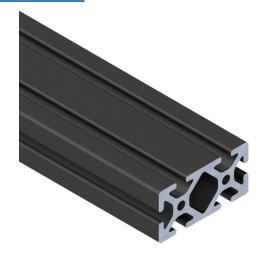

## 1530B Cut Sheet

SureFrame 15 Series standard T-slotted rail, black, 6063-T6 anodized aluminum alloy, cut to length, 1.5 x 3in profile, slot size 8.

For complete product information, please see this item on our store at the following link:

## **Technical Specifications**

| · · ·              |                                 |
|--------------------|---------------------------------|
| Brand              | SureFrame                       |
| Item               | T-slotted rail                  |
| Series             | 15 Series                       |
| Rail Type          | Standard                        |
| Color              | Black                           |
| Material           | 6063-T6 anodized aluminum alloy |
| Cut to Length Rail | Yes                             |
| Profile            | 1.5 x 3in                       |
| Slot Size          | 8                               |