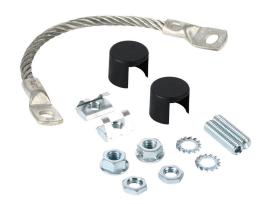

## 151281 Cut Sheet

FATH ground connector, silver, glass-filled nylon/copper/steel, slot size 10. For use with all 45mm and 90mm profile T-slotted rails. Manufacturer part number: 093099S02.

For complete product information, please see this item on our store at the following link:

## **Technical Specifications**

| Brand                    | FATH                                      |
|--------------------------|-------------------------------------------|
| Item                     | Ground connector                          |
| Series                   | 45 Series                                 |
| Color                    | Silver                                    |
| Material                 | Glass-filled nylon/copper/steel           |
| Slot Size                | 10                                        |
| For Use With             | All 45mm and 90mm profile T-slotted rails |
| Manufacturer Part Number | 093099S02                                 |