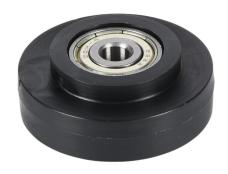

FATH roller, black, 39.5mm, glass-filled nylon/steel, slot size 10. For use with all 45mm and 90mm profile T-slotted rails. Manufacturer part number: 093021.

For complete product information, please see this item on our store at the following link:

## **Technical Specifications**

| Brand                    | FATH                                      |
|--------------------------|-------------------------------------------|
| Item                     | Roller                                    |
| Series                   | 45 Series                                 |
| Color                    | Black                                     |
| Size                     | 39.5mm                                    |
| Material                 | Glass-filled nylon/steel                  |
| Slot Size                | 10                                        |
| For Use With             | All 45mm and 90mm profile T-slotted rails |
| Manufacturer Part Number | 093021                                    |