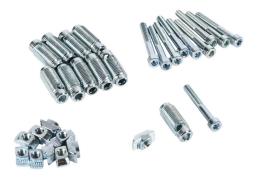

## 151243 Cut Sheet

FATH automatic connector, silver, steel, slot size 10. Package of 10. For use with all 45mm and 90mm profile light T-slotted rails. Manufacturer part number: 099G103.

For complete product information, please see this item on our store at the following link:

## Technical Specifications

| Brand                    | FATH                                            |
|--------------------------|-------------------------------------------------|
| Item                     | Automatic connector                             |
| Series                   | 45 Series                                       |
| Color                    | Silver                                          |
| Material                 | Steel                                           |
| Slot Size                | 10                                              |
| Quantity per Pack        | 10                                              |
| For Use With             | All 45mm and 90mm profile light T-slotted rails |
| Manufacturer Part Number | 099G103                                         |
|                          |                                                 |